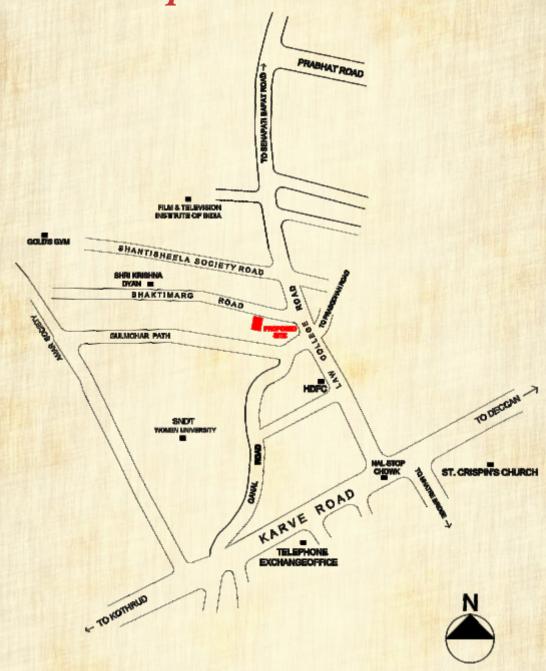

# Location Map

Site Address

Bhakti Royale S. No. 73/3/13, Erandwane, Bhakti Marg, Law College Road, Pune - 411 004

Office Address

Flat No. 401, Second Floor Amar Apts, Mayur Colony, Opp. Durga Coffee, Pune - 411 038