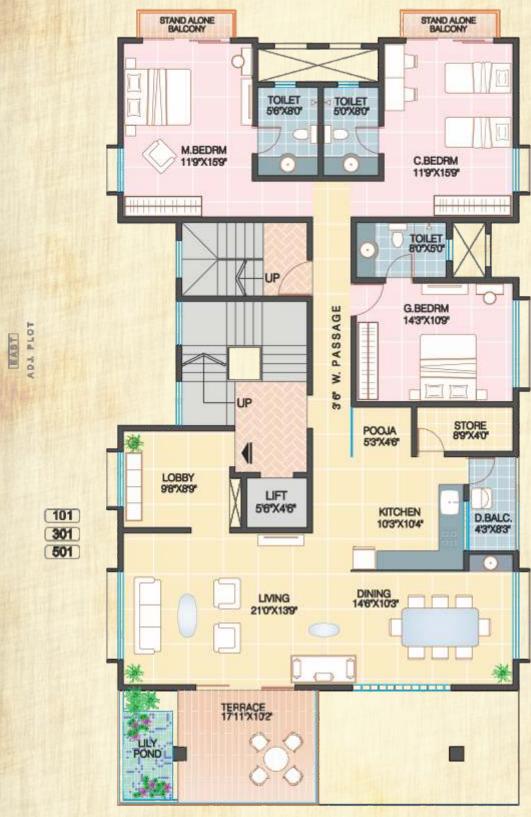

## Floor Plan

ADJ PLOT

NORTH

EXISTING 9M. WIDE ROAD

### TYPICAL 1,3 & 5TH FLR PLAN

AREA STATEMENT IN SQFT.

| FLAT NO.      | FLAT TYPE | CARPET | TERRACE | SALEABLE |
|---------------|-----------|--------|---------|----------|
| 101, 301, 501 | 3ВНК      | 1579   | 183     | 2379     |