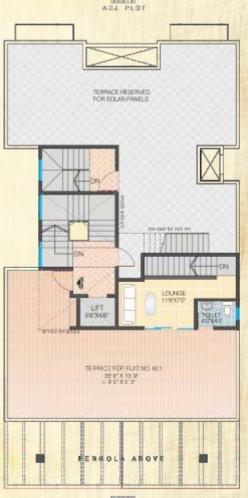

# Floor Plan - 6th Floor & Terrace

ADL PLOT

EXISTING SM WIDE ROAD

#### 6TH FLR PLAN

AREA STATEMENT IN BOF

| Peters Street Control of the Control |           |        |         |                  |          |
|--------------------------------------------------------------------------------------------------------------------------------------------------------------------------------------------------------------------------------------------------------------------------------------------------------------------------------------------------------------------------------------------------------------------------------------------------------------------------------------------------------------------------------------------------------------------------------------------------------------------------------------------------------------------------------------------------------------------------------------------------------------------------------------------------------------------------------------------------------------------------------------------------------------------------------------------------------------------------------------------------------------------------------------------------------------------------------------------------------------------------------------------------------------------------------------------------------------------------------------------------------------------------------------------------------------------------------------------------------------------------------------------------------------------------------------------------------------------------------------------------------------------------------------------------------------------------------------------------------------------------------------------------------------------------------------------------------------------------------------------------------------------------------------------------------------------------------------------------------------------------------------------------------------------------------------------------------------------------------------------------------------------------------------------------------------------------------------------------------------------------------|-----------|--------|---------|------------------|----------|
| FLAT NO.                                                                                                                                                                                                                                                                                                                                                                                                                                                                                                                                                                                                                                                                                                                                                                                                                                                                                                                                                                                                                                                                                                                                                                                                                                                                                                                                                                                                                                                                                                                                                                                                                                                                                                                                                                                                                                                                                                                                                                                                                                                                                                                       | FLAT TYPE | CARPET | TERRACE | TOP TERR.<br>50% | SALEABLE |
| 601                                                                                                                                                                                                                                                                                                                                                                                                                                                                                                                                                                                                                                                                                                                                                                                                                                                                                                                                                                                                                                                                                                                                                                                                                                                                                                                                                                                                                                                                                                                                                                                                                                                                                                                                                                                                                                                                                                                                                                                                                                                                                                                            | звнк      | 1579   | 183     | 285              | 2628     |

#### TERRACE PLAN

ADA PROT

AREA STATISHED IN SOFT.

| TYPE | FLAT NO | CARPET<br>AREA | TERRACE | TOP TERR<br>50 % | BALEABLE |
|------|---------|----------------|---------|------------------|----------|
| авыс | 601     | 1700           | 183     | 285              | 2818     |