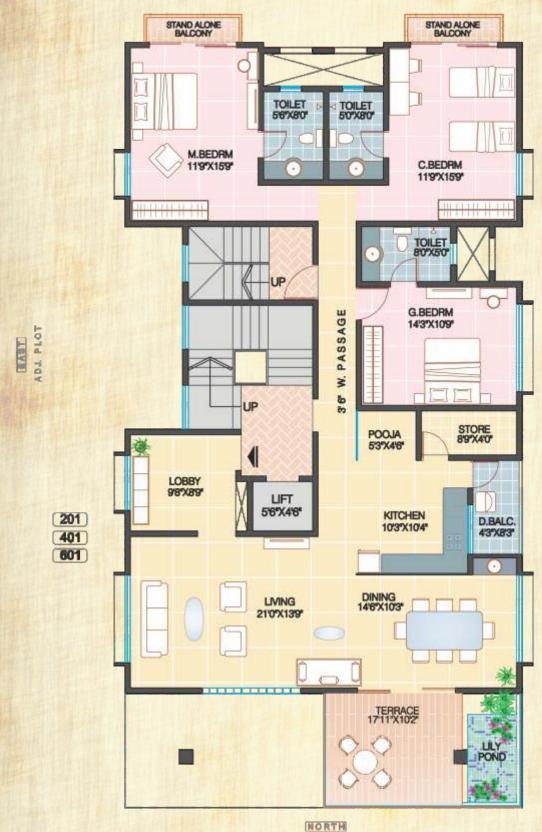

## Floor Plan

ADJ PLOT

EXISTING SM. WIDE ROAD

#### TYPICAL 2,4 & 6TH FLR PLAN

AREA STATEMENT IN SQFT.

|      | FLAT NO. | FLAT TYPE | CARPET | TERRACE | SALEABLE |
|------|----------|-----------|--------|---------|----------|
| 1915 | 201, 401 | 3ВНК      | 1579   | 183     | 2379     |