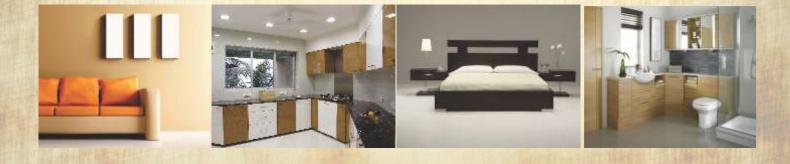

# Specifications that match your royal status

## King's Kitchen

- Black granite kitchen platform with stainless steel sink with outlet
- Spacious storage unit attached to kitchen
- Dry balcony attached to kitchen
- Provision for water purifier
- Glazed tile/verified dado up to 4'height

## Royale Flooring

- 1m x 1m vitrified tiles
- Wooden flooring in master bedroom
- Decorative anti skid tiles on terraces

## Bathrooms

- Anti skid tiles in bathrooms
- Wash basin with counter
- Separate shower area
- Solar system for water heating
- Exhaust fans
- Concealed plumbing with Jaquar / equivalent chromium plated fittings
- Colored glazed tile dado in toilet up to ceiling
- All underground drainage will be strictly in accordance with government rules and regulations.