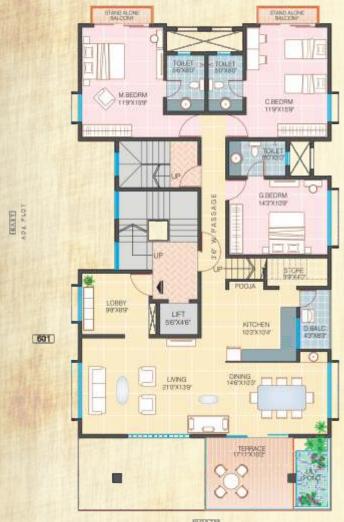

### TYPICAL 1,3 & 5TH FLR PLAN

AREA STATEMENT IN SQFT.

| FLAT NO.      | FLAT TYPE | CARPET | TERRACE | SALEABLE |
|---------------|-----------|--------|---------|----------|
| 101, 301, 501 | 3ВНК      | 1579   | 183     | 2379     |

#### TYPICAL 2,4 & 6TH FLR PLAN

AREA STATEMENT IN SQFT.

|      | FLAT NO. | FLAT TYPE | CARPET | TERRACE | SALEABLE |
|------|----------|-----------|--------|---------|----------|
| 1915 | 201, 401 | 3ВНК      | 1579   | 183     | 2379     |